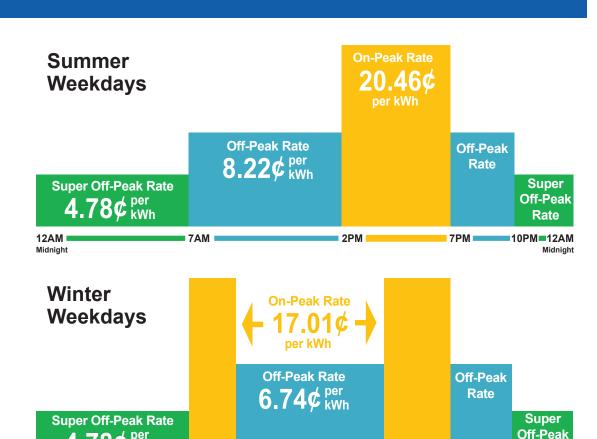

Midnight

The on-peak periods reflect the highest price you will pay per kWh, while the off-peak and super off peak periods represent less expensive kWh prices, respectively. The monthly energy and delivery charges you are billed each month will be based on the total amount of energy consumed during each timeframe as recorded by your electric meter.