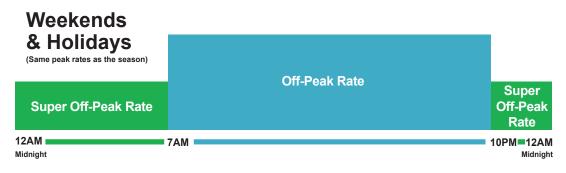

Midnight

The on-peak periods reflect the highest price you will pay per kWh, while the off-peak and super off peak periods represent less expensive kWh prices, respectively. The monthly energy and delivery charges you are billed each month will be based on the total amount of energy consumed during each timeframe as recorded by your electric meter.