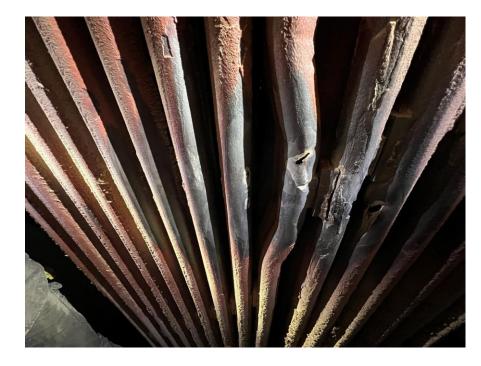

## Background

Based upon the current metallurgical condition, the GGS Unit 1 Boiler Reheat Outlet bank pendants must be replaced to maintain unit reliability.

This was an approved project in the 2025 budget. With funding available in the 2024 budget, and because additional funding is needed, we are proposing this to be moved to a 2024 project and are requesting Board approval.

# Remove and replace all 112 pendants in the Unit 1 Reheat Outlet bank, with the breakdown being:

- Pendant Shop fabrication and delivery to the site
- Demolition and removal of existing pendants
- Installation of new pendants
- Material rigging and movement, including associated engineering designs
- Insulation and lagging removal and installation
- Scaffolding erection and removal
- NPPD staff oversight, plus overheads