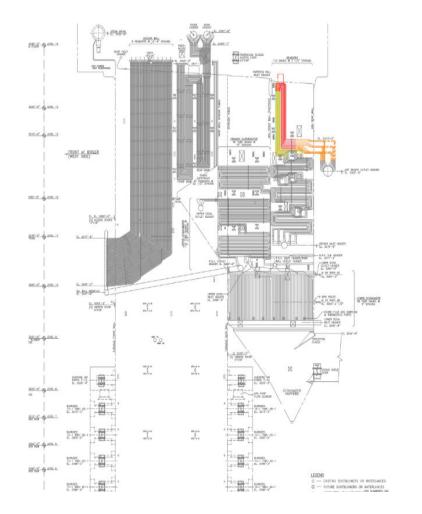

, the GGS Unit 1 Boiler Reheat Outlet bank pendants must be replaced to maintain unit reliability.

This was an approved project in the 2025 budget. With funding available in the 2024 budget, and because additional funding is needed, we are proposing this to be moved to a 2024 project and are requesting Board approval.

## **Project Scope**

# Remove and replace all 112 pendants in the Unit 1 Reheat Outlet bank, with the breakdown being:

- Pendant Shop fabrication and delivery to the site
- Demolition and removal of existing pendants
- Installation of new pendants
- Material rigging and movement, including associated engineering designs
- Insulation and lagging removal and installation
- Scaffolding erection and removal
- NPPD staff oversight, plus overheads



#### **Boiler Side View**





**Reheat Tubes Inside Boiler** 

## **Project Estimate**

| Expense Description                               | Amount       |
|---------------------------------------------------|--------------|
| Employee Expenses (Travel, Meals, Lodging, etc.)  | \$10,000     |
| Outside Services (Contractors, Consultants, etc.) | \$8,481,000  |
| Materials & Supplies including Taxes (5.5%)       | \$10,776,000 |
| District Labor                                    | \$507,000    |
| Contingency (7%)                                  | \$1,368,000  |
| A&Gs (26%)                                        | \$132,000    |
| IDC (4%)                                          | \$851,000    |
| Total Project Cost Estimate                       | \$22,125,000 |

### Recommendation

Approve Capital Project C/1