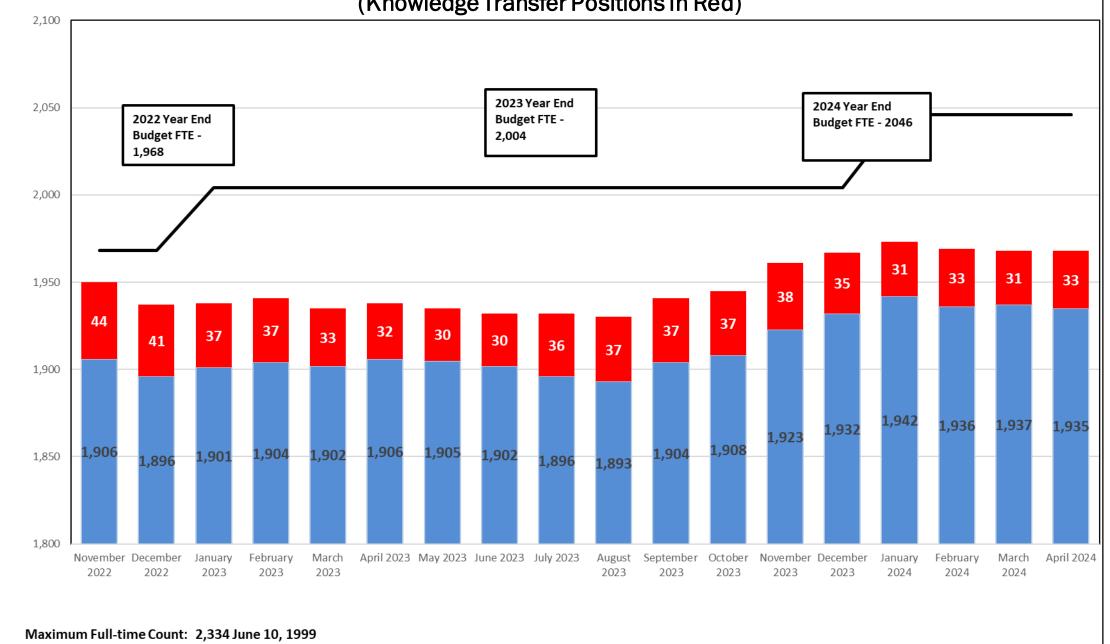

# **Employee Counts**

NPPD Board of Directors Meeting May 2024

Thomas J. Kent, President and Chief Executive Officer



# Full-Time Employee Count (Knowledge Transfer Positions in Red)



#### Part-Time, Temporary & Co-op Employee Count





# THE NEFOLES PLEASE OF THE PERSON OF THE PERS



### Retirements

NPPD Board of Directors Meeting May 2024

Thomas J. Kent, President and Chief Executive Officer



#### James R. Fehr



Jim Fehr

Resource Planning and Risk Manager

Columbus General Office

Employed: June 1, 1982

Retirement: May 31, 2024

# Sidney S. Penner



Sid Penner Mechanical Technician Sheldon Station

Employed: January 16, 1980

Retirement: May 31, 2024

#### **David L. Rhodes**



Dave Rhodes Senior Systems Analyst Doniphan Control Center Employed: May 1, 1984

Retirement: May 31, 2024

### Daniel E. Small



Dan Small Senior Systems Analyst Doniphan Control Center Employed: September 3, 1991 Retirement: May 31, 2024

# Christopher M. Hamann



Chris Hamann