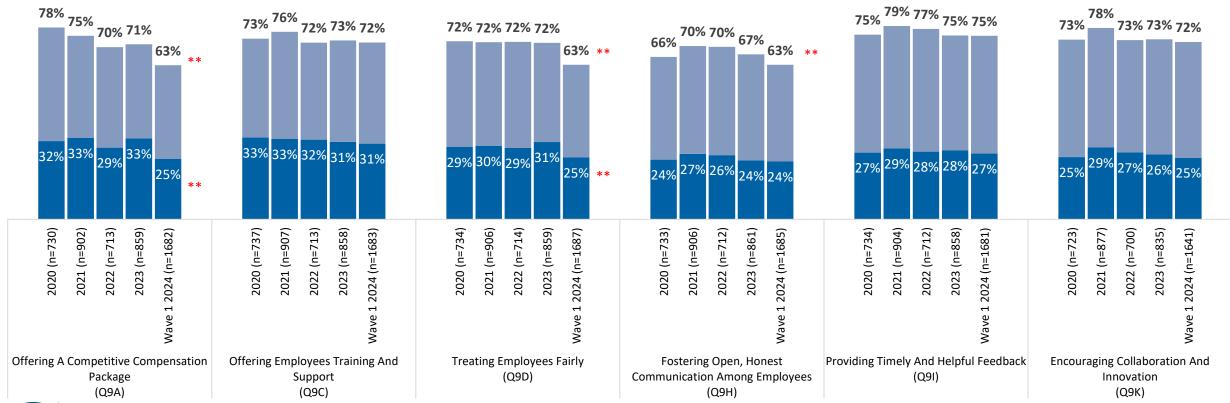

# As an employer, NPPD declined in Wave 1 2024 in the areas of offering a competitive compensation package, treating employees fairly, & fostering communication.

### **EMPLOYEE RATINGS OF NPPD AS EMPLOYER**

■ % Excellent
■ % Good/Excellent

<sup>\*\*</sup>Significant difference at the 95% confidence level in Wave 1 2024 compared to 2023. Q9A-Q9K. Based on your first-hand experiences, please rate NPPD as an employer on the following.

# Scores decreased this wave in four of the seven areas rating NPPD as an employer.