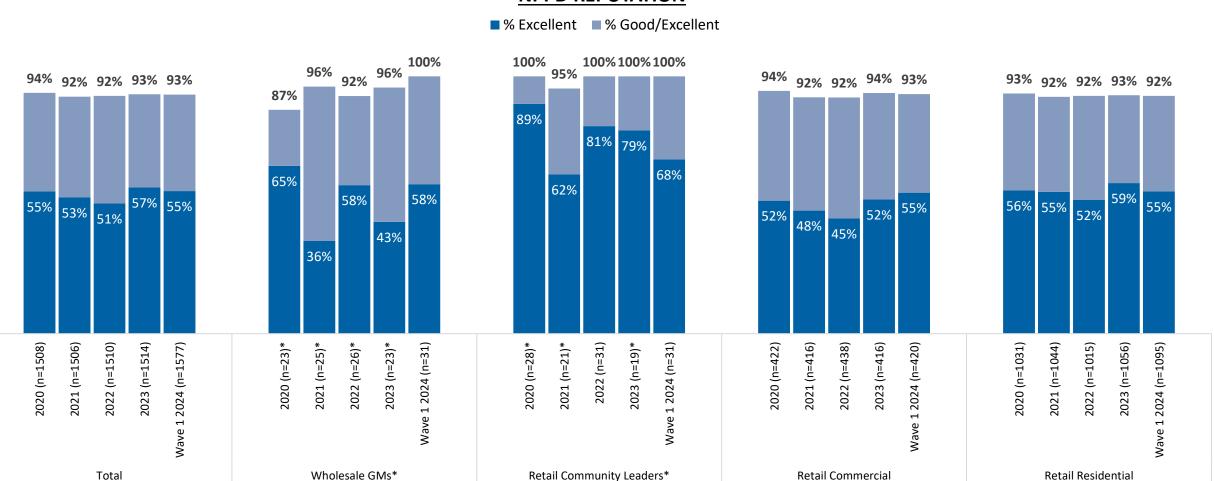

Reputation, Trust, Satisfaction, and Key Drivers

Perception of NPPD's reputation continues to remain positive, with at least nine out of ten respondents giving NPPD a "good" or "excellent" rating.

### NPPD REPUTATION