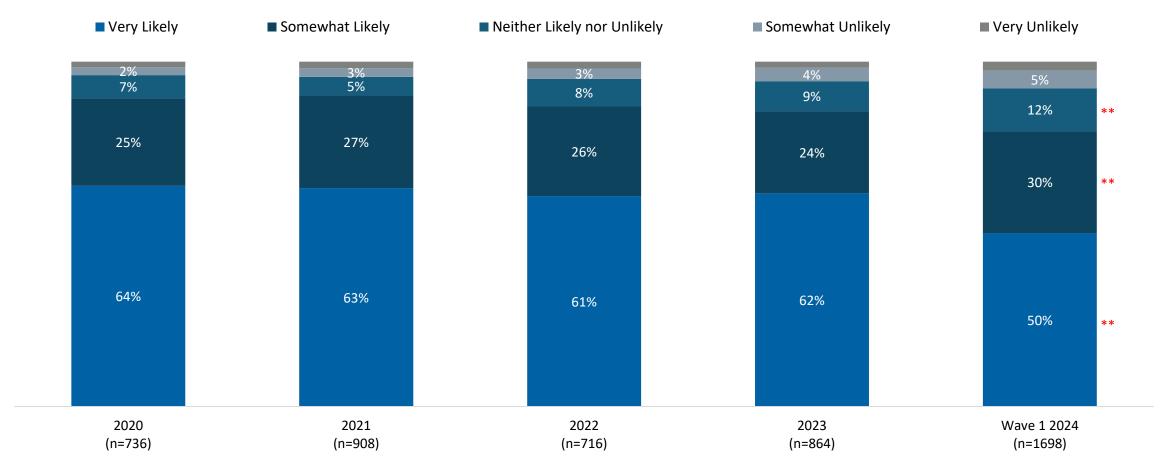

# The likelihood of employees to recommend NPPD as an employer decreased in Wave 1 2024, with only 50% of employees being very likely to recommend NPPD.

### LIKELIHOOD TO RECOMMEND NPPD AS AN EMPLOYER