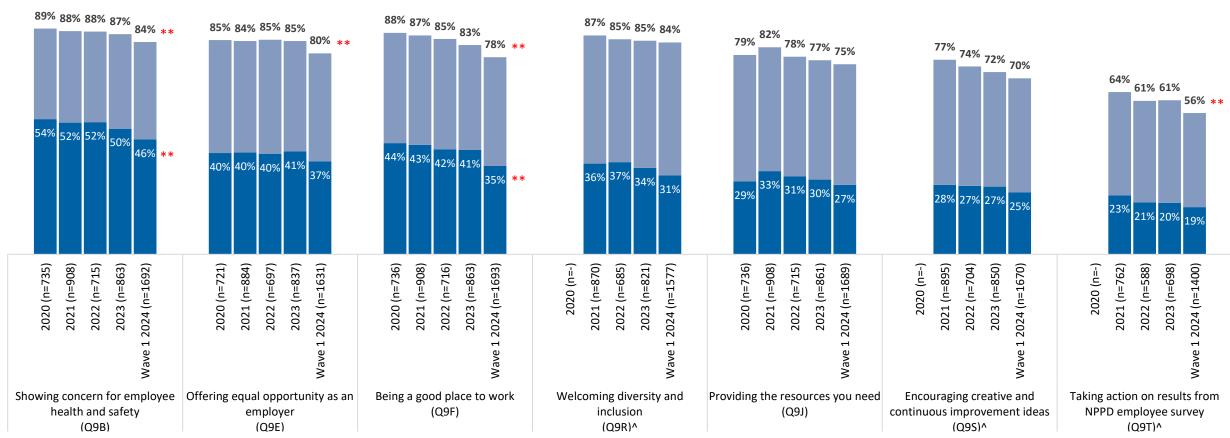

# Scores decreased this wave in four of the seven areas rating NPPD as an employer.

#### **EMPLOYEE RATINGS OF NPPD AS EMPLOYER**

Q9L-Q9U. Based on your first-hand experiences, please rate NPPD as an employer on the following.

<sup>\*\*</sup>Significant difference at the 95% confidence level in Wave 1 2024 compared to 2023. ^Only asked of years shown.