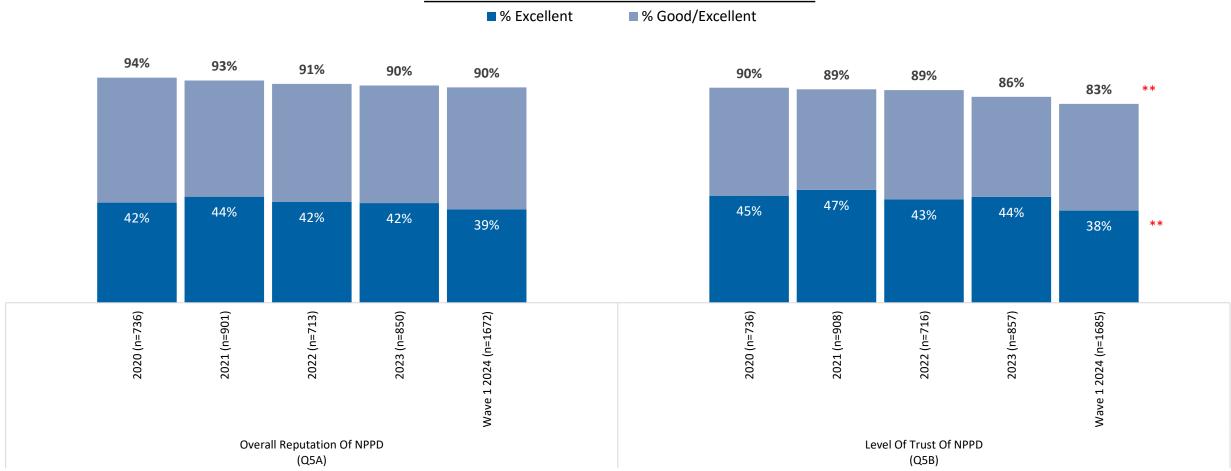

Reputation, Trust, Satisfaction, and Key Drivers

Perception of NPPD's reputation continues to remain positive, with at least nine out of ten respondents giving NPPD a "good" or "excellent" rating.

### NPPD REPUTATION

## In total, level of trust remains comparable to the prior wave in Wave 1 2024.

<sup>\*</sup>Small sample sizes. View results with caution. No significant differences at the 95% confidence level in Wave 1 2024 compared to 2023. Q5B. How would you rate your level of trust of NPPD?