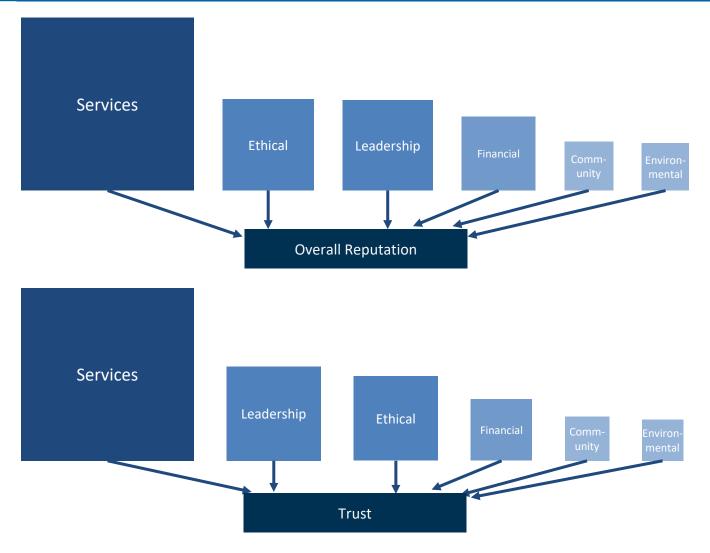

### Key Driver Analysis Service delivery remains the most important driver for both overall reputation and trust.

**Employees** 