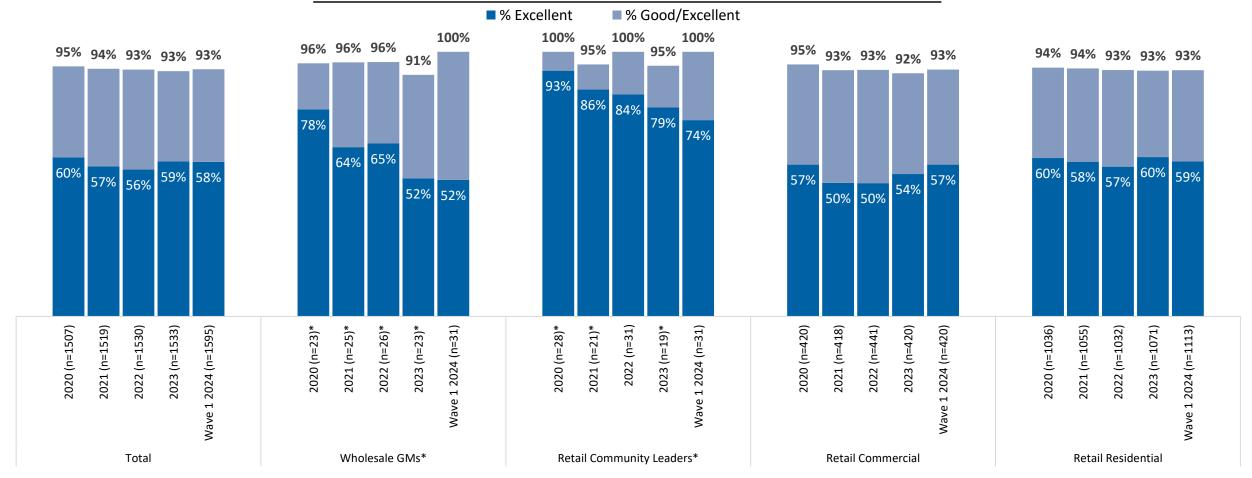

# Overall satisfaction with NPPD has remained at a very high level across all groups since 2020, with at least nine out of ten respondents giving "good" or "excellent" ratings.

### OVERALL SATISFACTION WITH ELECTRICAL SERVICE PROVIDED BY NPPD