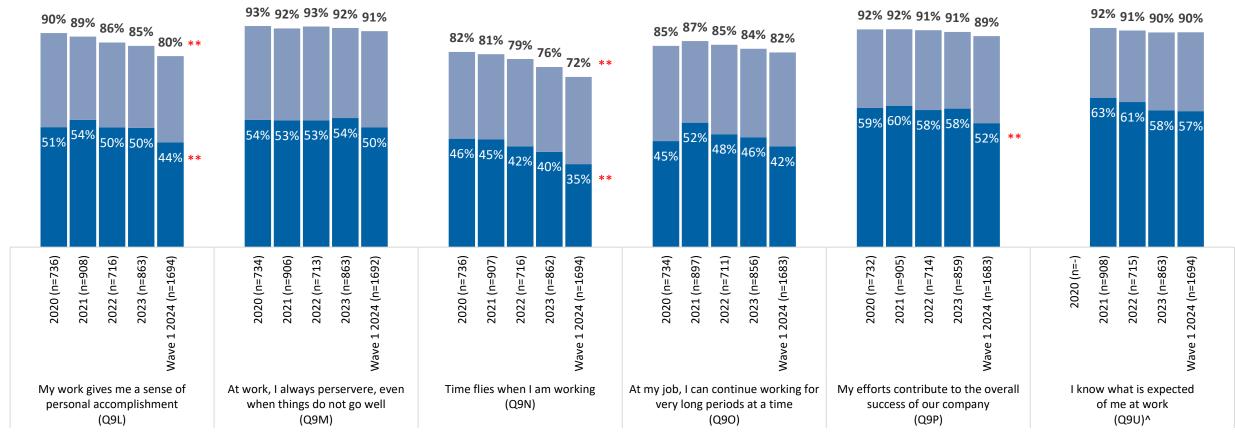

# Scores decreased this wave in four of the seven areas rating NPPD as an employer.

#### **EMPLOYEE RATINGS OF NPPD AS EMPLOYER**

<sup>\*\*</sup>Significant difference at the 95% confidence level in Wave 1 2024 compared to 2023. ^Only asked of years shown.

Compared to 2023, in Wave 1 2024 employees were less likely to agree their work gave a sense of personal accomplishment, time flies when working, or that their efforts contributed to the overall success of the company.

#### **EMPLOYEE RATINGS OF NPPD AS EMPLOYER**

Q9L-Q9U. Based on your first-hand experiences, please rate NPPD as an employer on the following.

<sup>\*\*</sup>Significant difference at the 95% confidence level in Wave 1 2024 compared to 2023. ^Only asked of years shown.