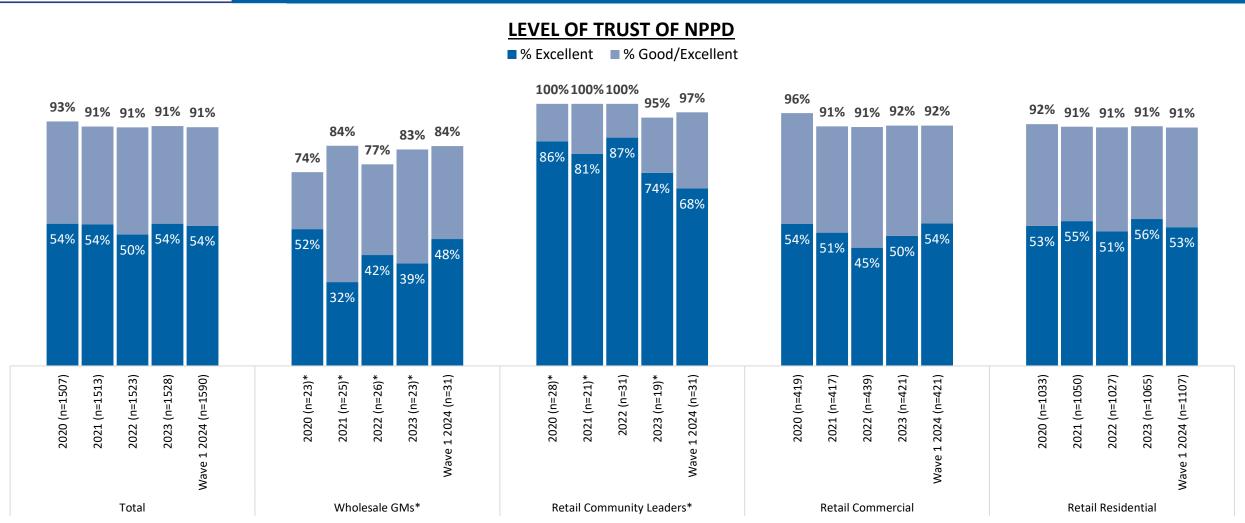

## In total, level of trust remains comparable to the prior wave in Wave 1 2024.

<sup>\*</sup>Small sample sizes. View results with caution. No significant differences at the 95% confidence level in Wave 1 2024 compared to 2023. Q5B. How would you rate your level of trust of NPPD?