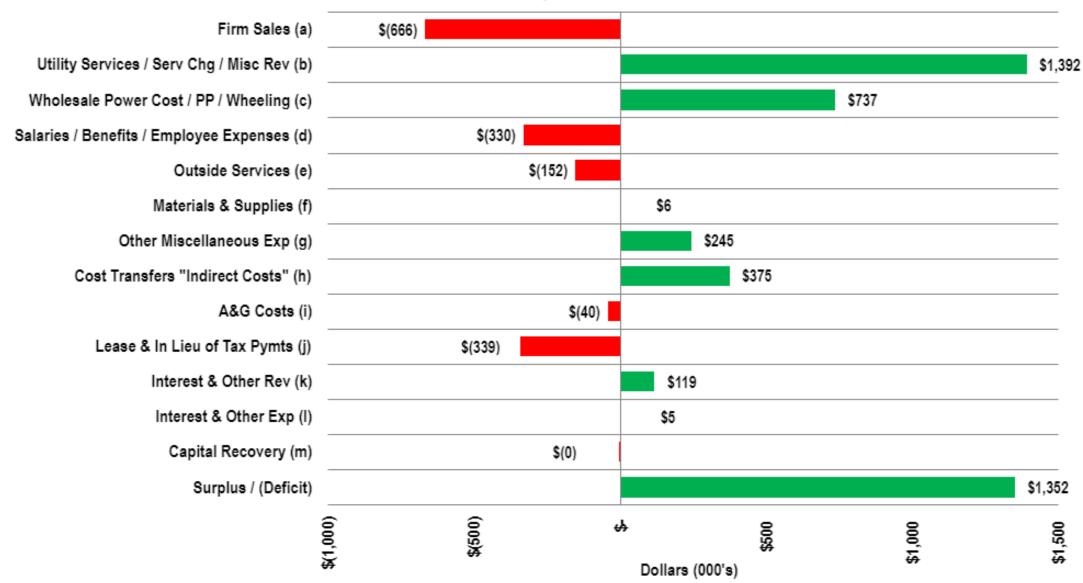

# THE NEFOLE PEOPLE



# Retail Update

NPPD Board Update
December 2024

Pat Hanrahan - General Manager of Retail



### **NPPD Retail Reliability**

#### **SAIFI – System Average Interruption Frequency Index**



# **NPPD Retail Reliability**

**SAIDI - System Average Interruption Duration Index** 



### **NPPD Retail Reliability**

#### **CEMI – Customers Experiencing > 3 interruptions**



#### **NPPD Retail Financials**

#### October 2024 - Surplus/(Deficit)



#### **NPPD Retail Financials**

#### October 2024 (Year-to-Date) - Surplus/(Deficit)



#### NPPD Customers Assisted



#### **October Customer Service Stats**

- 277 Virtual Lobby Visits
- 127,265 Total Web Portal / Mobile App Notifications Sent (Email, Text, Push)

# Retail Highlights

Helping Get Our Retail Towns Ready For The Holidays!













Students from Alternatives for Success in Norfolk got the Opportunity to Explore Various Career Opportunities in the Electric Industry.





# Village of Lodgepole Celebrates Being our 81st Retail PRO Community with an Open House!















# THE NEFOLES



## Questions

Stay connected with us.