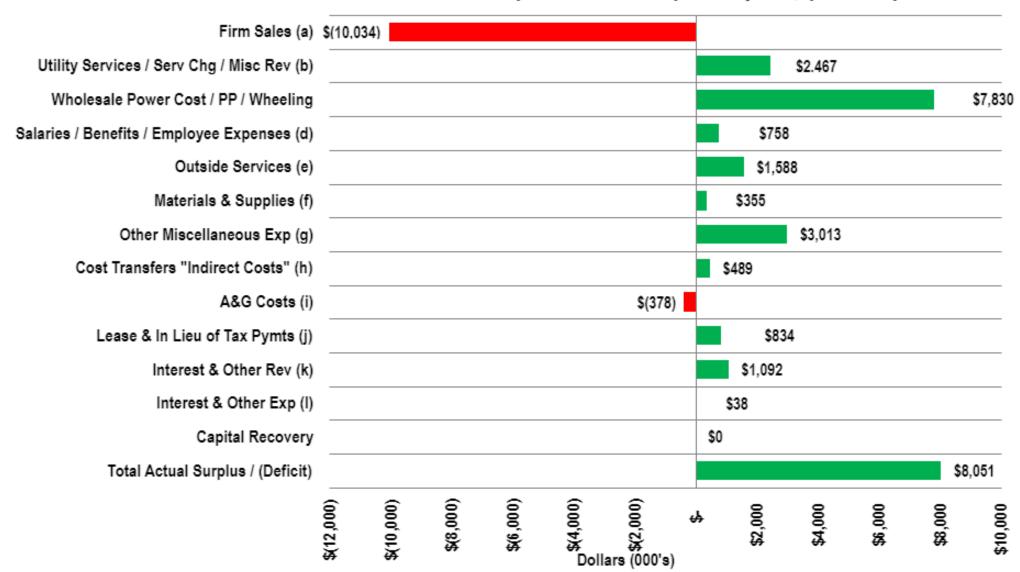

# THE NEFOLE PEOPLE



# Retail Update

NPPD Board Update
December 2024

Pat Hanrahan - General Manager of Retail



### **NPPD Retail Reliability**

#### **SAIFI – System Average Interruption Frequency Index**



# **NPPD Retail Reliability**

**SAIDI - System Average Interruption Duration Index** 



### **NPPD Retail Reliability**

#### **CEMI – Customers Experiencing > 3 interruptions**



#### **NPPD Retail Financials**

#### October 2024 - Surplus/(Deficit)



#### **NPPD Retail Financials**

#### October 2024 (Year-to-Date) - Surplus/(Deficit)



#### NPPD Customers Assisted



#### **October Customer Service Stats**

- 277 Virtual Lobby Visits
- 127,265 Total Web Portal / Mobile App Notifications Sent (Email, Text, Push)

# Retail Highlights

Helping Get Our Retail Towns Ready For The Holidays!













Students from Alternatives for Success in Norfolk got the Opportunity to Explore Various Career Opportunities in the Electric Industry.





# Village of Lodgepole Celebrates Being our 81st Retail PRO Community with an Open House!















# THE NEFOLES



## Questions

Stay connected with us.