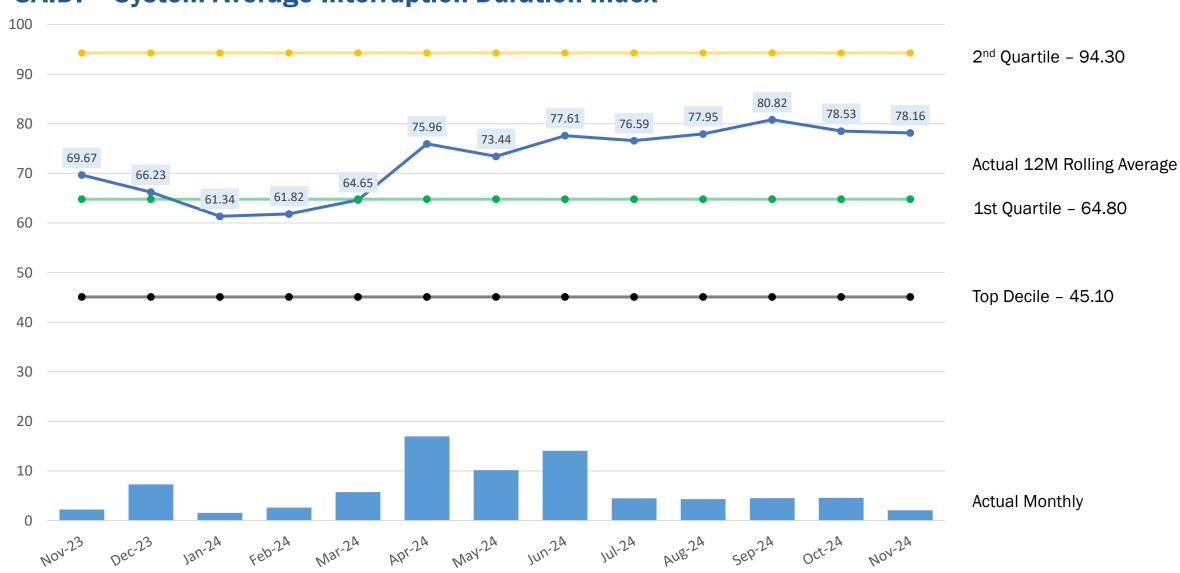

# **NPPD Retail Reliability**

**SAIDI - System Average Interruption Duration Index** 