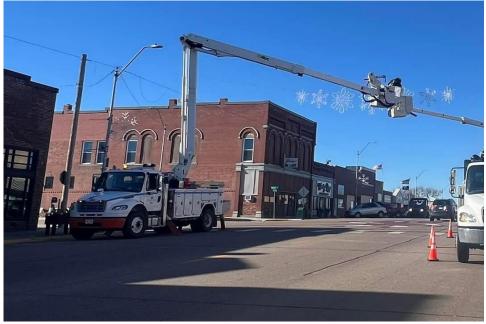

# Retail Highlights

Helping Get Our Retail Towns Ready For The Holidays!

Students from Alternatives for Success in Norfolk got the Opportunity to Explore Various Career Opportunities in the Electric Industry.