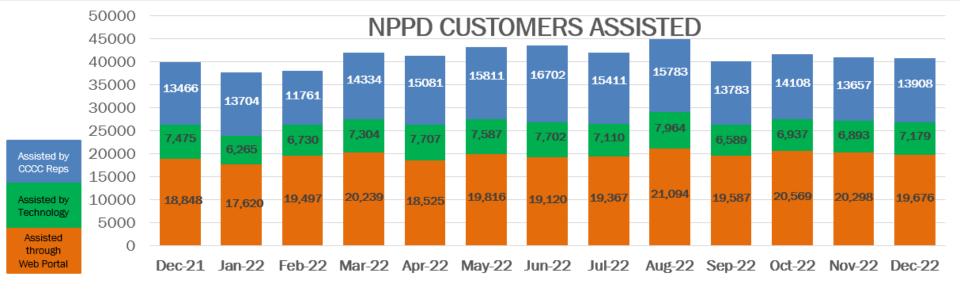

### **December Customer Service Stats**

- 299 Virtual Lobby Visits
- 110,904 Total Web Portal / Mobile App Notifications Sent (Email, Text, Push)
  - -3,580 Known Power Outage
  - -3518 Power Restored