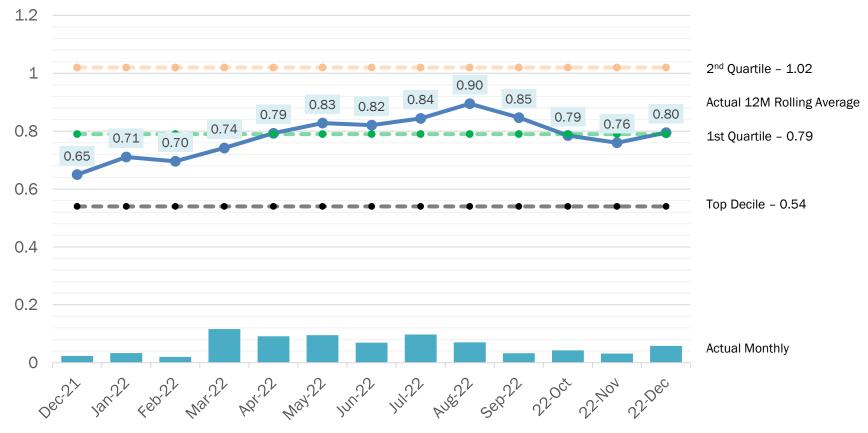

### **NPPD Retail Reliability**

#### **SAIFI – System Average Interruption Frequency Index**