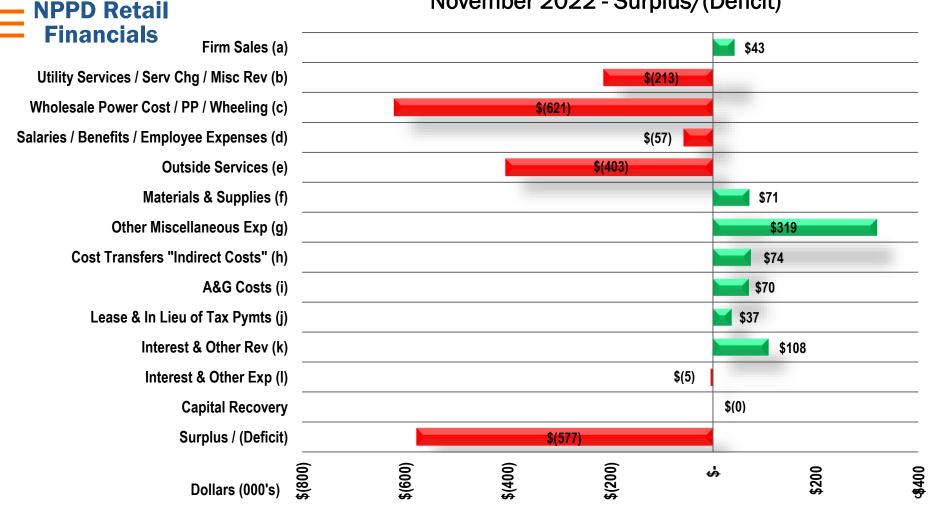

# Retail Business Unit Update

NPPD Board of Directors Meeting Customer & Support Services Committee January 12, 2023

Pat Hanrahan General Manager of Retail



Always there when you need us

### **NPPD Retail Reliability**

#### **SAIFI – System Average Interruption Frequency Index**



### **NPPD Retail Reliability**

120

**SAIDI – System Average Interruption Duration Index** 



### **NPPD Retail Reliability**

#### **CEMI – Customers Experiencing > 3 interruptions**



#### November 2022 - Surplus/(Deficit)



### November 2022 (Year-to-Date) - Surplus/(Deficit)



**NPPD Retail** 



### **December Customer Service Stats**

- 299 Virtual Lobby Visits
- 110,904 Total Web Portal / Mobile App Notifications Sent (Email, Text, Push)
  - -3,580 Known Power Outage
  - -3518 Power Restored

# E Retail Highlights

- Year-End Activities
- Winter Storm Response



## **Questions?**

Stay connected with us.

**y f**