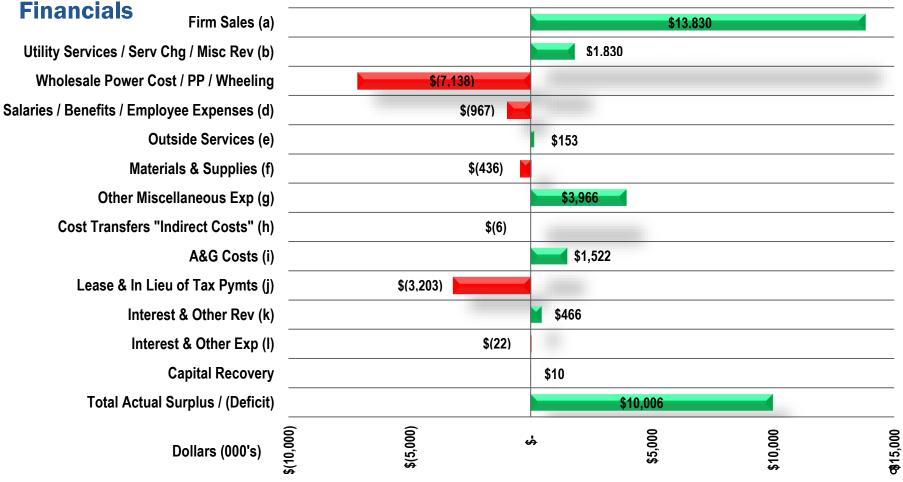

# Retail Business Unit Update

NPPD Board of Directors Meeting Customer & Support Services Committee January 12, 2023

Pat Hanrahan General Manager of Retail



Always there when you need us

### **NPPD Retail Reliability**

#### **SAIFI – System Average Interruption Frequency Index**



### **NPPD Retail Reliability**

120

**SAIDI – System Average Interruption Duration Index** 



### **NPPD Retail Reliability**

#### **CEMI – Customers Experiencing > 3 interruptions**



#### November 2022 - Surplus/(Deficit)



### November 2022 (Year-to-Date) - Surplus/(Deficit)



**NPPD Retail** 



### **December Customer Service Stats**

- 299 Virtual Lobby Visits
- 110,904 Total Web Portal / Mobile App Notifications Sent (Email, Text, Push)
  - -3,580 Known Power Outage
  - -3518 Power Restored

# E Retail Highlights

- Year-End Activities
- Winter Storm Response



## **Questions?**

Stay connected with us.

**y f**