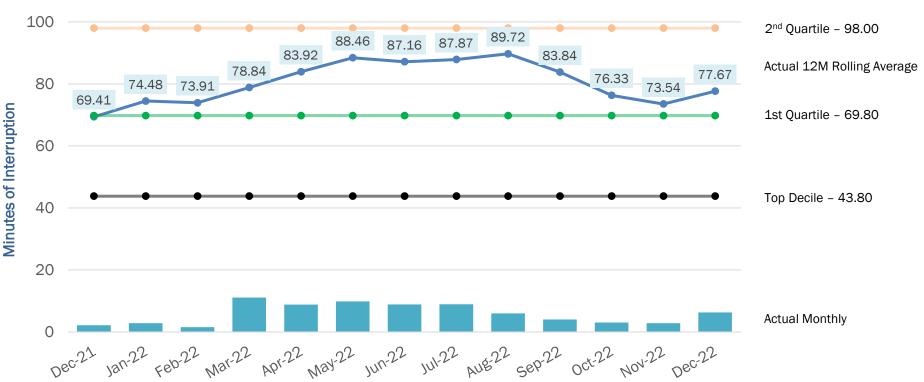

### **NPPD Retail Reliability**

120

**SAIDI – System Average Interruption Duration Index** 

### **NPPD Retail Reliability**