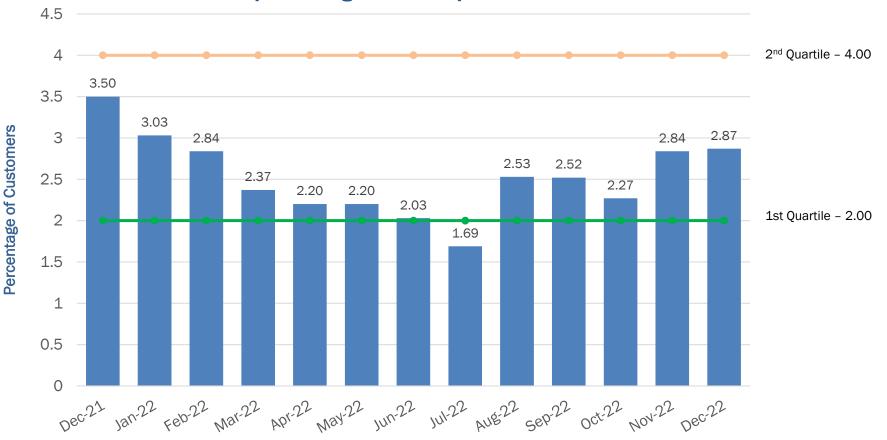

### **NPPD Retail Reliability**

#### **CEMI – Customers Experiencing > 3 interruptions**